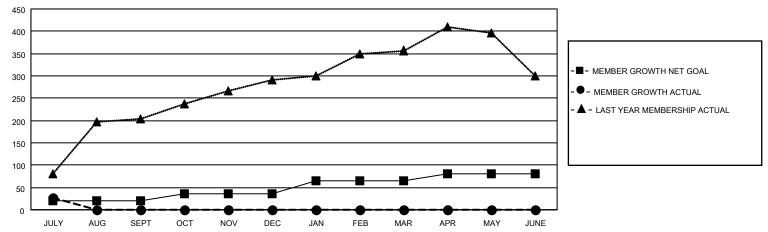

## GOALS AND ACTUAL MEMBERS CUMULATIVE

| DROPPED CLUBS: 0 |    | 15 CLUBS OF 91 ADDED 1 OR<br>MORE NEW MEMBERS | GENDER DISTRIBUTION                |                                  |  |
|------------------|----|-----------------------------------------------|------------------------------------|----------------------------------|--|
|                  |    | INORE NEW MEMBERS                             | MALE<br>FEMALE                     | 1,906 (61.60%)<br>1,184 (38.27%) |  |
| DROPPED MEMBERS  |    |                                               | NON BINARY<br>PREFER NOT TO ANSWER | 0 (0.00%)<br>4 (0.13%)           |  |
| DECEASED         | 1  |                                               | THE ENTITY TO ANOTHER              | (0.1070)                         |  |
| CLUB CANCELLED   | 0  | CLICK HERE FOR CUMULATIVE                     | TOTAL FAMILY UNIT MEMBERS          | 2,091                            |  |
| OTHER            | 47 | MEMBERSHIP DATA                               |                                    |                                  |  |
| TOTAL            | 48 |                                               | FAMILY MEMBERS PAYING HAL          | LF DUES 1,303                    |  |

## MONTHLY MEMBERSHIP PROGRESS REPORT

LOCATION INDIA District 3232F2 Results as of: 7/31/2023

| Clubs                 |               |           |               | Members               |                        |                         |                                                    |
|-----------------------|---------------|-----------|---------------|-----------------------|------------------------|-------------------------|----------------------------------------------------|
| RESULTS FOR 2023-2024 |               |           |               | RESULTS FOR 2023-2024 |                        |                         |                                                    |
| QUARTER               | NEW CLUB GOAL | NEW CLUBS | DROPPED CLUBS | QUARTER MEMB          | BER GROWTH NET<br>GOAL | MEMBER GROWTH<br>ACTUAL | DROPPED<br>MEMBERS ACTUAL<br>(including transfers) |
| JULY/AUG/SEPT         | 0             | 2         | 0             | JULY/AUG/SEPT         | 20                     | 76                      | 48                                                 |
| OCT/NOV/DEC           | 1             | 0         | 0             | OCT/NOV/DEC           | 15                     | 0                       | 0                                                  |
| JAN/FEB/MAR           | 0             | 0         | 0             | JAN/FEB/MAR           | 30                     | 0                       | 0                                                  |
| APR/MAY/JUNE          | 0             | 0         | 0             | APR/MAY/JUNE          | 15                     | 0                       | 0                                                  |