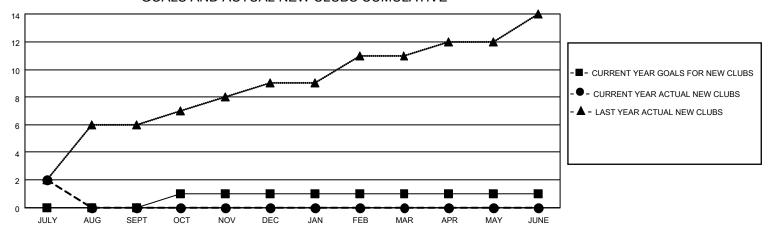

## GOALS AND ACTUAL NEW CLUBS CUMULATIVE

## MONTHLY MEMBERSHIP PROGRESS REPORT

LOCATION INDIA District 3232F2 Results as of: 7/31/2023

| Clubs                 |               |           |               | Members               |                        |                         |                                                    |
|-----------------------|---------------|-----------|---------------|-----------------------|------------------------|-------------------------|----------------------------------------------------|
| RESULTS FOR 2023-2024 |               |           |               | RESULTS FOR 2023-2024 |                        |                         |                                                    |
| QUARTER               | NEW CLUB GOAL | NEW CLUBS | DROPPED CLUBS | QUARTER MEMB          | BER GROWTH NET<br>GOAL | MEMBER GROWTH<br>ACTUAL | DROPPED<br>MEMBERS ACTUAL<br>(including transfers) |
| JULY/AUG/SEPT         | 0             | 2         | 0             | JULY/AUG/SEPT         | 20                     | 76                      | 48                                                 |
| OCT/NOV/DEC           | 1             | 0         | 0             | OCT/NOV/DEC           | 15                     | 0                       | 0                                                  |
| JAN/FEB/MAR           | 0             | 0         | 0             | JAN/FEB/MAR           | 30                     | 0                       | 0                                                  |
| APR/MAY/JUNE          | 0             | 0         | 0             | APR/MAY/JUNE          | 15                     | 0                       | 0                                                  |